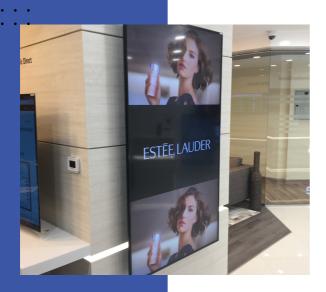

## Digital Signage Screens:

Transform static messages into dynamic visual experiences. Our digital signage screens allow you to display a wide range of content, from promotional videos to real-time updates.

#### Video Wall:

Our video wall screens deliver a seamless and continuous viewing experience. With ultranarrow bezels, the transition between screens is virtually invisible