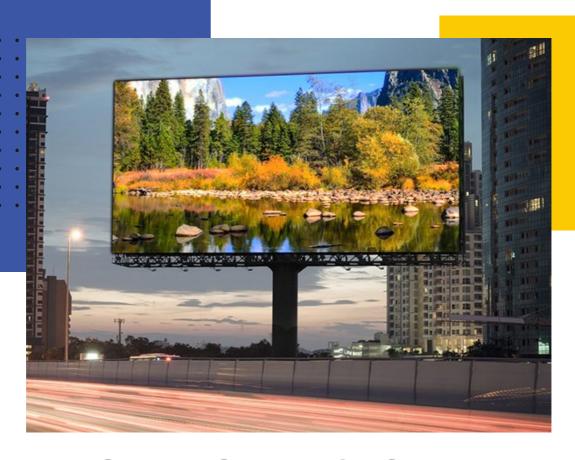

## Outdoor LED Screens:

Captivate audiences with stunning outdoor LED screens that withstand harsh weather conditions and deliver exceptional visibility.