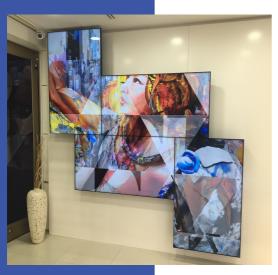

#### Video Wall:

Our video wall screens deliver a seamless and continuous viewing experience. With ultranarrow bezels, the transition between screens is virtually invisible