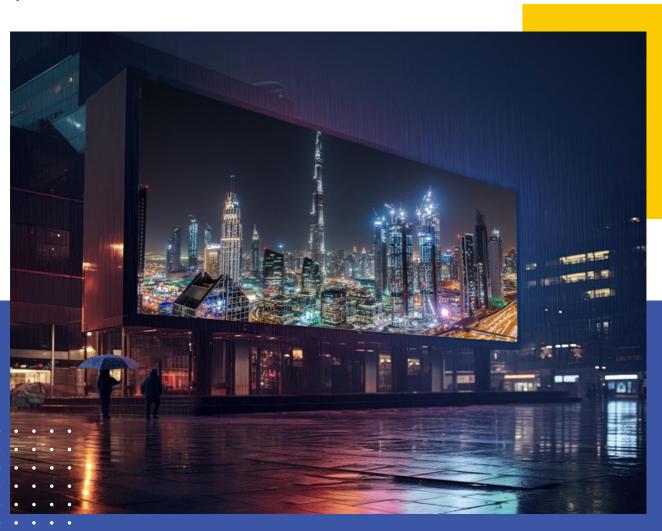

## Outdoor LED Screens:

Captivate audiences with stunning outdoor LED screens that withstand harsh weather conditions and deliver exceptional visibility.