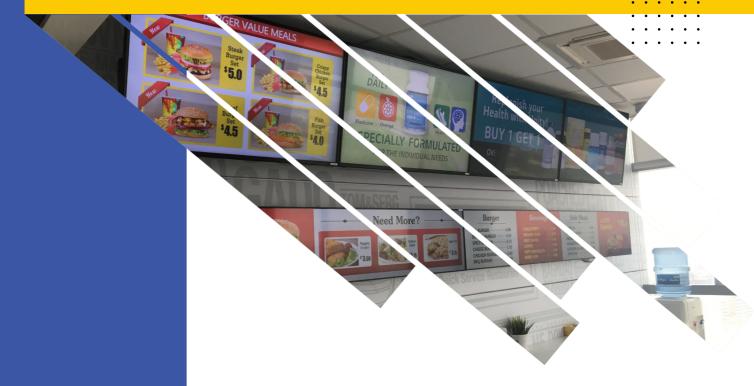

## Digital Signage Screens:

Transform static messages into dynamic visual experiences. Our digital signage screens allow you to display a wide range of content, from promotional videos to real-time updates.