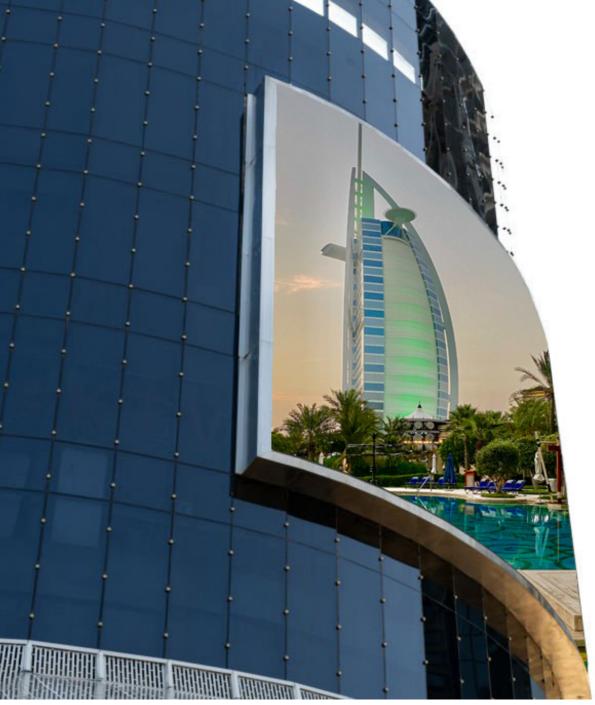

## Outdoor LED Screens:

Captivate audiences with stunning outdoor LED screens that withstand harsh weather conditions and deliver exceptional visibility.