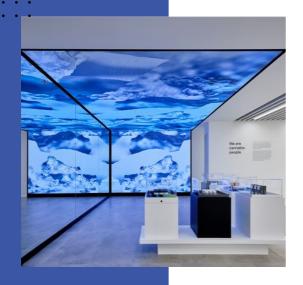

## Indoor LED Screens:

Enhance your interior spaces with vibrant, high-resolution LED screens, ideal for retail stores, corporate offices, and entertainment venues.

#### Video Wall:

Our video wall screens deliver a seamless and continuous viewing experience. With ultranarrow bezels, the transition between screens is virtually invisible