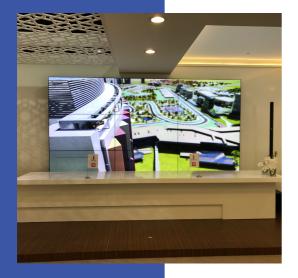

#### Video Wall:

Our video wall screens deliver a seamless and continuous viewing experience. With ultranarrow bezels, the transition between screens is virtually invisible